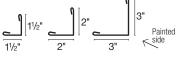

### 3/4 Painted side

**Inside Corner** 

Slider Door Jamb Cover  $\stackrel{\text{Painted}}{\longrightarrow} \int_{3"}^{-15/6"-} \int_{-11/2"}^{-15/6"-}$ 

Slider Door Jamb Cover

11/2"

Painted side

3

51/2

**C-Loc Plus F&J** 17/8" 7/8" 27/8 **1**1/4" Painted side