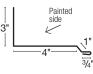

#### **Residential Rake**

**Drip Edge** 

31/2

Painted side

 $\leftarrow$ 

21/2