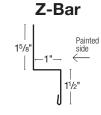

# Single Angle $\underbrace{-1^{1/2^{"}}}_{1^{1/2^{"}}} \underbrace{-1^{"}}_{2^{"}} \underbrace{-1^{"}}_{3^{"}} \underbrace{-$

Upper Gambrel

Painted side

V

6"

51/2

# **Single Angle**

4"

**Upper Gambrel** 5" Painted side