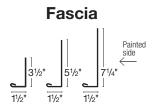

## 31/2" Painted side

**Drip Edge** 

#### **Residential Rake**

**Drip Edge** 

31/2

Painted side

 $\leftarrow$ 

21/2