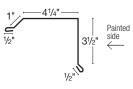

## 31/2" Painted side

**Drip Edge** 

#### **Residential Rake**

**Drip Edge** 

31/2

Painted side

 $\leftarrow$ 

21/2