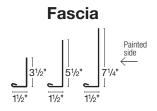

## 31/2" Painted side

**Drip Edge** 

#### **Residential Rake**

**Drip Edge** 

31/2

Painted side

 $\leftarrow$ 

21/2