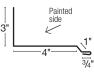

### 3/4 Painted side

**Inside Corner** 

Slider Door Jamb Cover  $\stackrel{\text{Painted}}{\longrightarrow} \int_{3"}^{-15/6"-} \int_{-11/2"}^{-15/6"-}$ 

Slider Door Jamb Cover

11/2"

Painted side

3

51/2

**C-Loc Plus F&J** 17/8" 7/8" 27/8 **1**1/4" Painted side