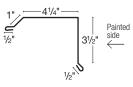

#### **Residential Rake**

**Drip Edge** 

31/2

Painted side

 $\leftarrow$ 

21/2