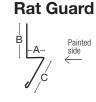

#### **Overhead Door Jamb**

Two sizes available 9.25" dimensions: A = 2" B = 91/4"7.125" dimensions: A = 2" B = 71/8"

J

21/4"

Painted

side

#### **Overhead Door Jamb**

Two sizes available 9.25" dimensions: A = 2" B = 91/4" 7.125" dimensions: A = 2" B = 71/6"

**Inside Corner** 

Painted

side

3/1

3/4 1 7/8

Mini-Corner -2<sup>1</sup>/4"