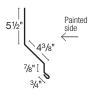

### 3/4 Painted side

**Inside Corner** 

Slider Door Jamb Cover  $\stackrel{\text{Painted}}{\longrightarrow} \int_{3"}^{-15/6"-} \int_{-11/2"}^{-15/6"-}$ 

Slider Door Jamb Cover

11/2"

Painted side

3

51/2

**C-Loc Plus F&J** 17/8" 7/8" 27/8 **1**1/4" Painted side