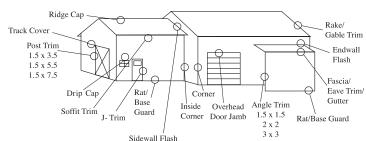

#### **Residential Rake**

#### **Ridge Cap**

*Two sizes available* 13" dimensions: A = 4"  $B = 1^{3}/4$ " 19" dimensions:  $A = 4^{1}/_{2}$ "  $B = 4^{9}/_{16}$ "

## 31/2" Painted side

**Drip Edge** 

#### **Universal Endwall**

#### **Universal Sidewall**

Painted

side

Two sizes available 0.875" dimensions: A = 1" B =  $1^{5}$ /8" C =  $1^{1}$ /2" 1.5" dimensions: A =  $1^{1}$ /2" B =  $1^{5}$ /8" C =  $2^{1}$ /8"

J\1/2"

21/4" -

Galvalume Prime

#### **Residential Rake**

**Drip Edge** 

31/2

Painted side

 $\leftarrow$ 

21/2

#### Ridge Cap

Two sizes available 13" dimensions: A = 4"  $B = 1^{3}/4$ " 19" dimensions:  $A = 4^{1}/2$ "  $B = 4^{9}/16$ "

#### **Universal Sidewall**

**Pitch Break** Painted side V

Two sizes available 0.875" dimensions: A = 1" B = 15/8" C = 11/2"1.5" dimensions: A = 11/2" B = 15/8" C = 21/8"