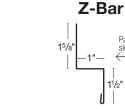

# Single Angle $\underbrace{-1^{1/2^{"}}}_{1^{1/2^{"}}} \underbrace{-1^{"}}_{2^{"}} \underbrace{-1^{"}}_{3^{"}} \underbrace{-$

Upper Gambrel

Painted side

V

6"

51/2