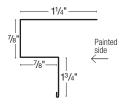

### 3/4 Painted side

**Inside Corner** 

Slider Door Jamb Cover  $\stackrel{\text{Painted}}{\longrightarrow} \int_{3"}^{-15/6"-} \int_{-11/2"}^{-15/6"-}$ 