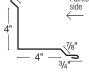

### 3/4 Painted side

**Inside Corner** 

Slider Door Jamb Cover  $\stackrel{\text{Painted}}{\longrightarrow} \int_{3"}^{-15/6"-} \int_{-11/2"}^{-15/6"-}$ 

Slider Door Jamb Cover

11/2"

Painted side

3

51/2

**C-Loc Plus F&J** 17/8" 7/8" 27/8 **1**1/4" Painted side