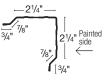

#### **Overhead Door Jamb**

Two sizes available 9.25" dimensions: A = 2" B = 91/4"7.125" dimensions: A = 2" B = 71/8"

J

21/4"

Painted

side

#### **Overhead Door Jamb**

Two sizes available 9.25" dimensions: A = 2" B = 91/4" 7.125" dimensions: A = 2" B = 71/6"

**Inside Corner** 

Painted

side

3/1

3/4 1 7/8

Mini-Corner -2<sup>1</sup>/4"