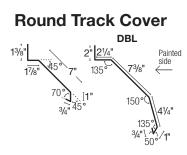

#### **Universal Sidewall**

**Pitch Break** Painted side V

Two sizes available 0.875" dimensions: A = 1" B = 15/8" C = 11/2"1.5" dimensions: A = 11/2" B = 15/8" C = 21/8"