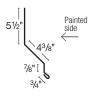

Prime & Thrifty



Prime



y Brilliant Prime & Thrifty Forest Prime

Hunter Prime & Thrifty

Crimson Prime

Rustic Prime & Thrifty



#### **Overhead Door Jamb**



Two sizes available 9.25" dimensions: A = 2" B = 91/4" 7.125" dimensions: A = 2" B = 71/6"



**Inside Corner** 

Painted

side

3/1

3/4 1 7/8



Mini-Corner -2<sup>1</sup>/4"

Slider Door Jamb Cover

11/2"

Painted side

3

51/2



**C-Loc Plus F&J** 17/8" 7/8" 27/8 **1**1/4" Painted side

#### **Residential Rake**



**Drip Edge** 

31/2

Painted side

 $\leftarrow$ 

21/2

#### C-Loc Plus F&J No Leg



#### Ridge Cap



Two sizes available 13" dimensions: A = 4"  $B = 1^{3}/4$ " 19" dimensions:  $A = 4^{1}/2$ "  $B = 4^{9}/16$ "



# **Single Angle**

4"



**Upper Gambrel** 5" Painted side



#### **Universal Endwall**



#### **Universal Sidewall**



**Pitch Break** Painted side V







Two sizes available 0.875" dimensions: A = 1" B = 15/8" C = 11/2"1.5" dimensions: A = 11/2" B = 15/8" C = 21/8"



# Rockledge

6"