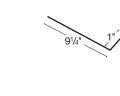

#### **Overhead Door Jamb**

Two sizes available 9.25" dimensions: A = 2" B = 91/4"7.125" dimensions: A = 2" B = 71/8"

J

21/4"

Painted

side

#### **Overhead Door Jamb**

Two sizes available 9.25" dimensions: A = 2" B = 91/4" 7.125" dimensions: A = 2" B = 71/6"

**Inside Corner** 

Painted

side

3/1

3/4 1 7/8

Mini-Corner -2<sup>1</sup>/4"