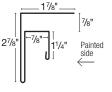

Slider Door Jamb Cover

11/2"

Painted side

3

51/2

**C-Loc Plus F&J** 17/8" 7/8" 27/8 **1**1/4" Painted side