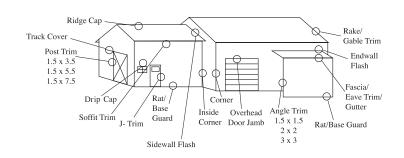

#### **Ridge Cap**

*Two sizes available* 13" dimensions: A = 4"  $B = 1^{3}/4$ " 19" dimensions:  $A = 4^{1}/_{2}$ "  $B = 4^{9}/_{16}$ "

#### Ridge Cap

Two sizes available 13" dimensions: A = 4"  $B = 1^{3}/4$ " 19" dimensions:  $A = 4^{1}/2$ "  $B = 4^{9}/16$ "