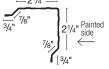

#### **Overhead Door Jamb**

Two sizes available 9.25" dimensions: A = 2" B = 91/4"7.125" dimensions: A = 2" B = 71/8"

J

21/4"

Painted

side

#### **Overhead Door Jamb**

Two sizes available 9.25" dimensions: A = 2" B = 91/4" 7.125" dimensions: A = 2" B = 71/6"

**Inside Corner** 

Painted

side

3/1

3/4 1 7/8

Mini-Corner -2<sup>1</sup>/4"