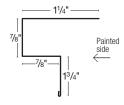

Slider Door Jamb Cover

11/2"

Painted side

3

51/2

**C-Loc Plus F&J** 17/8" 7/8" 27/8 **1**1/4" Painted side