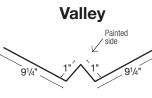

#### **Universal Sidewall**

**Pitch Break** Painted side V

Two sizes available 0.875" dimensions: A = 1" B = 15/8" C = 11/2"1.5" dimensions: A = 11/2" B = 15/8" C = 21/8"