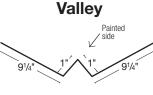

# Single Angle $\underbrace{-1^{1/2^{"}}}_{1^{1/2^{"}}} \underbrace{-1^{"}}_{2^{"}} \underbrace{-1^{"}}_{3^{"}} \underbrace{-$

Upper Gambrel

Painted side

V

6"

51/2

# **Single Angle**

4"

**Upper Gambrel** 5" Painted side