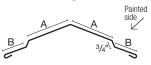

#### **Ridge Cap**

*Two sizes available* 13" dimensions: A = 4"  $B = 1^{3}/4$ " 19" dimensions:  $A = 4^{1}/_{2}$ "  $B = 4^{9}/_{16}$ "

#### Ridge Cap

Two sizes available 13" dimensions: A = 4"  $B = 1^{3}/4$ " 19" dimensions:  $A = 4^{1}/2$ "  $B = 4^{9}/16$ "