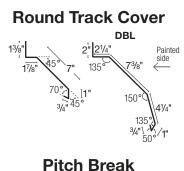

#### **Universal Sidewall**

**Pitch Break** Painted side V

Two sizes available 0.875" dimensions: A = 1" B = 15/8" C = 11/2"1.5" dimensions: A = 11/2" B = 15/8" C = 21/8"